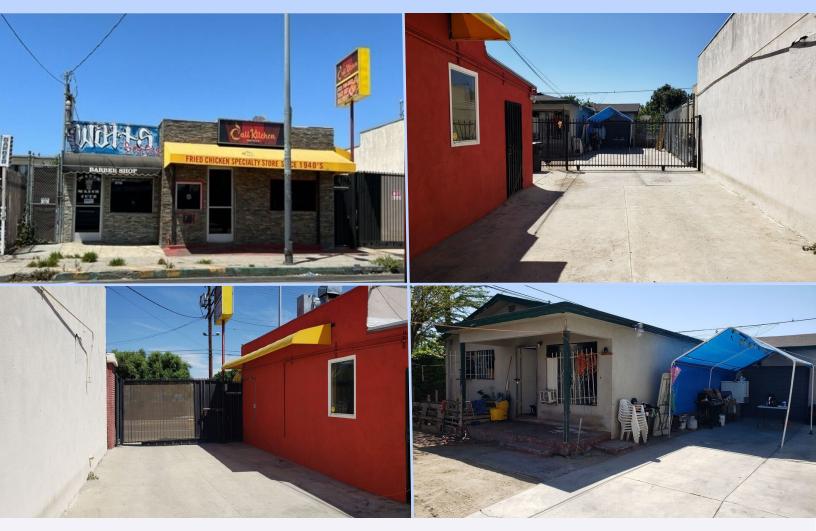

## Mixed Use Comm/Res Opportunity in South Los Angeles! 11111 Wilmington Ave - Los Angeles 90059

Great opportunity for an owner/user! Mixed use property with two commercial retail units in front and a Single Family Residence towards the back of the property. Tenants are currently month to month. The recently remodeled barber shop is leased for \$950/mo. The Single Family Residence is leased for \$1,350/mo and is in need of cosmetic repairs but has the potential for an ADU. The restaurant is currently vacant and has been recently remodeled with all new restaurant equipment for a takeout style food service operation. Per ZIMAS the lot is Tier 3 TOC which gives the property development potential for the future!